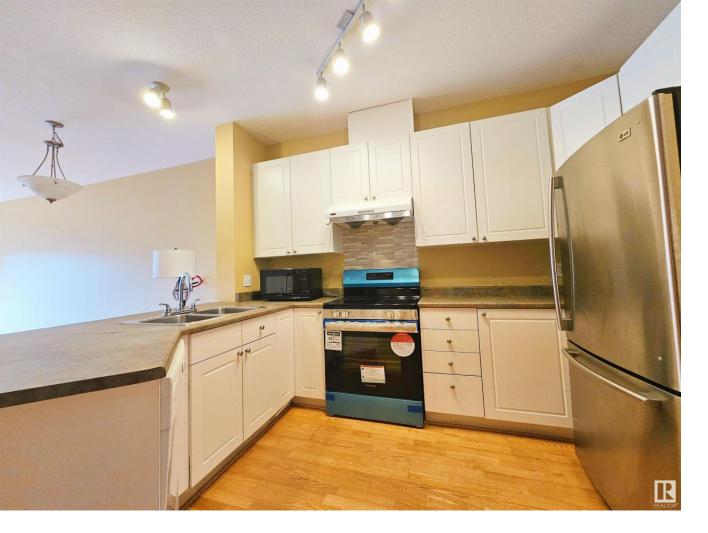

## 4304 139 Avenue 410 Edmonton AB

\$165,000

Fantastic top floor, 2 bedroom + den condo. Steps from the Clareview LRT station and a major transit centre, you are just minutes from downtown, MacEwan University, U of A and Southgate shopping. You are within walking distance to all of the shopping amenities of 137th Avenue. 9ft ceilings emphasize the spacious, open concept floor plan, perfect for entertaining. Upgrades includes new paint and brand new stainless steel stove. The amenities building offers a gym, games room and party room. This condo is welcoming and suits any lifestyle.