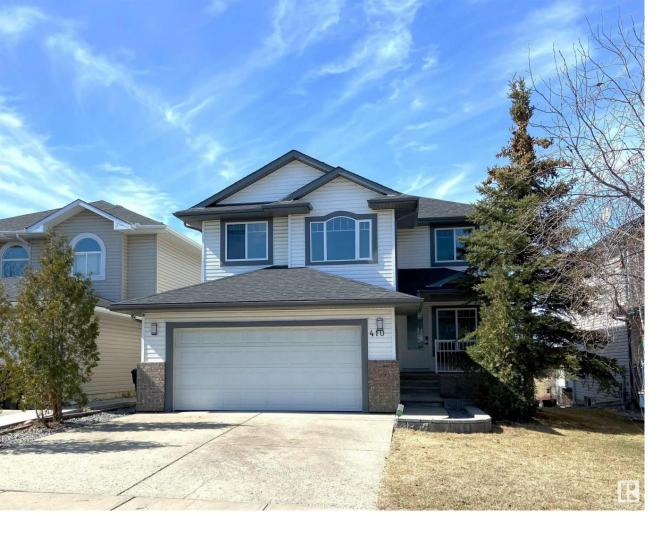

## 410 86 Street Edmonton AB

\$539,900

Beautiful modern 2-storey WALK-OUT in desirable Ellerslie. Tons of upgrades in recent years, cabinets, furnace 2023, HWT, shingles 2021, A/C 2023, lighting fixtures, flooring, and countertops. Main floor has OPEN FLOOR PLAN with a large front entrance, vinyl plank flooring throughout the main floor. Living room is spacious w/fireplace and mantel. The kitchen has a PANTRY and massive island with dark quartz countertops, breakfast nook & high-end STAINLESS-STEEL appliances. Main floor laundry+ 1/2 bath are away from the kitchen area! Upstairs you will find a massive BONUS ROOM with large windows, letting in tons of natural light. Primary bedroom is HUGE with WALK-IN CLOSET+4-piece ENSUITE with SOAKER TUB. 2 additional beds & 4piece bath complete the second floor. The basement is partly finished and awaits your finishing touch! Enjoy your summer nights & weekends on your west facing DECK. Close to schools, parks, shopping, walking trails! Easy access to Anthony Henday!