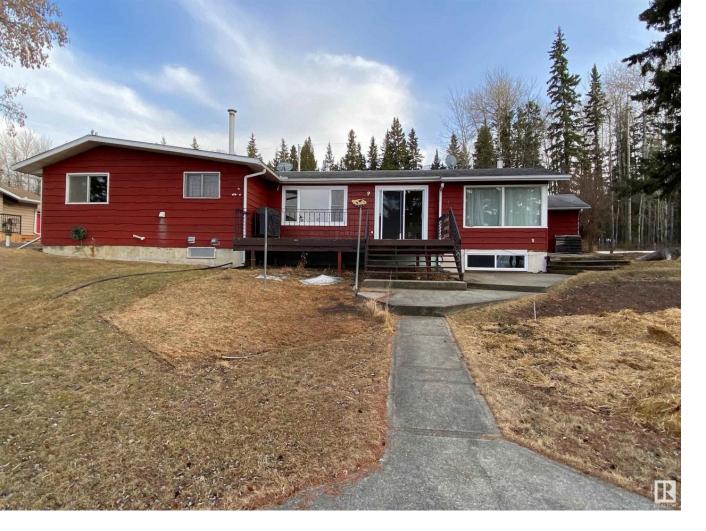

## 410 Spruce Avenue Rural Athabasca County AB

Lakefront living at Skeleton Lake! Size will not be an issue in this over 1400sq ft bungalow on a huge 1/4 acre lakefront lot! The main floor features a spacious open kitchen and living area, a large master bedroom, the main 4 piece bathroom, a secondary bedroom and a laundry room. There is opportunity to add your own personal touch to the home with the unfinished basement. At the lake, the outside of the home is just as important as the inside and this property has a huge lake-facing deck and firepit area with a beautiful view. There is also a double detached garage and a boathouse down by the lake. This home has it all! Furnace, hot water tank and water softener system have all been recently upgraded as well. Year the home was built is an estimation of the seller\*\*