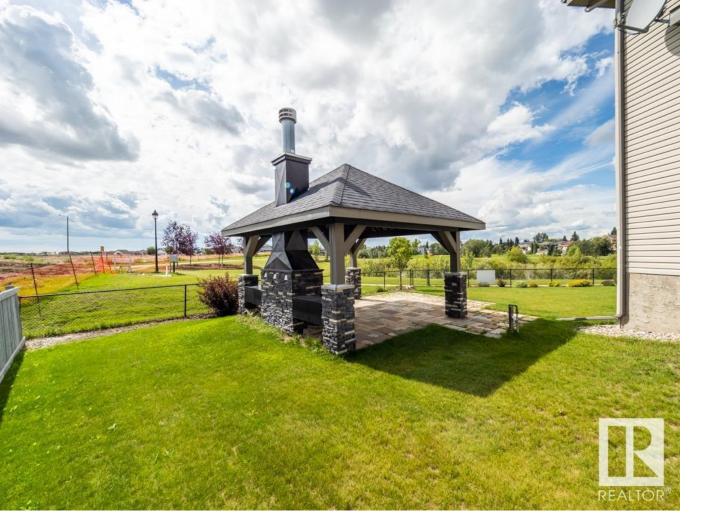

## 4102 TRIOMPHE Point(e) Beaumont AB

\$810.000

Stunning Home2Love in the heart of a quiet cul-de-sac, backs walking trails, ponds & features incredible sunset views. Spacious two storey entrance showcases an abundance of natural light & highlights gleaming hardwood floors. Get used to hearing WOW! This unique home includes a full wall of windows overlooking the ponds. Cozy next to the stone clad fireplace that belongs in a Style Magazine. You'll love prepping meals in the well-appointed kitchen, try not to get lost in the pantry. Glass rails lead to the perfect spot for movies or quiet books before bed. King sized retreat has vaulted ceilings & a spa inspired ensuite with soaker tub, glass shower & massive walk-in closet. Walk-out level benefits from in-floor heating, bright windows & huge recroom. Generous bedrooms, each with their own private ensuites & walk-in closets, ideal for teens. Extensive landscaping on 10,500+ sqft lot. Entertain under the impressive gazebo, relax, enjoy friends & outdoor fireplace on stone patio. A/C, fresh paint, 10++