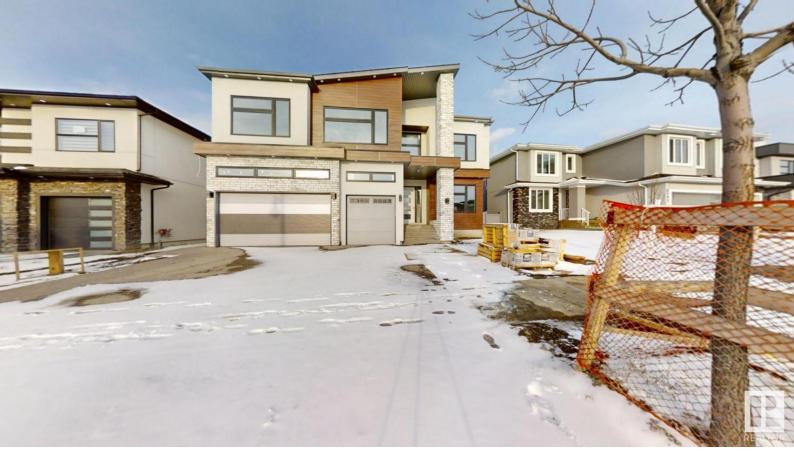

## 4105 Whispering River Drive Edmonton AB

\$1,849,999

CONTEMPORARY WALKOUT MANSION in WESTPOINTE@WINDERMERE backing to RAVINE. Approx 5000 Sq.ft of combined living space, TRIPLE GARAGE. Boasting 6 BEDS, 5 BATHs+HIGH Ceilings in FAMILY/LIVING ROOM, Modern Kitchen w/built-in KITCHEN AID SS Appliances, CABS ALL TO CEILING, High end DEKTON CTPS INCL. FULL HEIGHT WALL BACKSPLASH, O/S SPICE KITCHEN, expansive island & Casual Dining. Master Bath/Main floor bath full wall tile till ceiling.10' High Ceilings on MAIN & 9' 2ND FLOOR, STAIRCASE 10mm glass railings, feature wall tiles & open riser stairs, top of line Benjamin moore PAINT AURA, 5'x2.6" premium ceramic tiles+8mm SPC Luxury vinyl w/carpets in bedrooms. 8' designer doors. OPEN TO ABOVE FOYER/living AREA, Separate FORMAL DINING & MAIN FLOOR BED, 3PC ENSUITE incl. Centralized AC. Owner Suite w/walk-in closet, 5pc ensuite, 3 other BEDS w/2 extra 3pc Baths, upstairs laundry room w/sink, BONUS ROOM overlooking open to below. Finished WO BSMT,1 BED+BATH,Media Room, prodigious REC ROOM, BAR