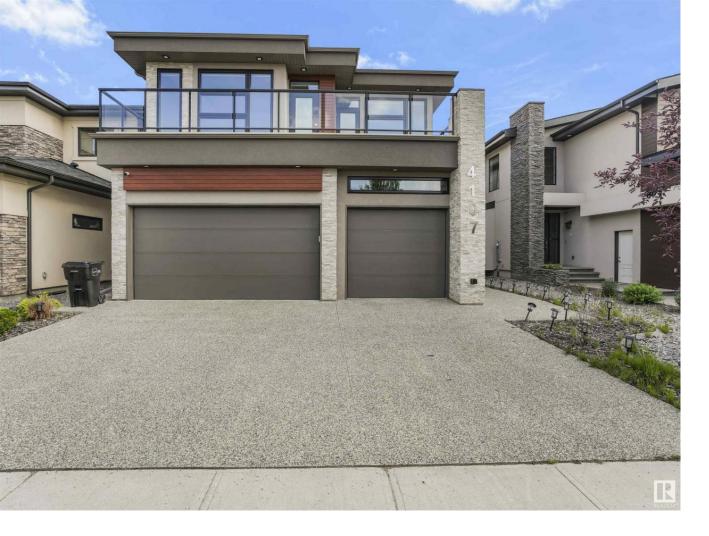

## 4107 Cameron Heights PT Edmonton AB

\$1 248 888

CHECKOUT THIS ONE OF A KIND LUXURIUOUS CUSTOM BUILT HOME! THIS 3,624 SQFT TWO STOREY FEATURES A TOTAL OF 4 BEDROOMS, 4 FULL BATHS AND 2 HALF BATHS.WELCOMED BY A SPACIOUS 20 FEET FRONT ENTRANCE LEADING TO AN OPEN FLOOR LAYOUT W/ A SEPARATE OFFICE SPACE. THE GOURMET CHEF INSPIRED KITCHEN HAS ALL SS FRIGIDAIRE APPLIANCES, HEATED FLOORS & SPICE KITCHEN!!DINING AREA HAS A WET BAR WITH A WINE COOLER &SINK, FACING A SPACIOUS LIVING AREA WITH A FULLY FRAMED GAS FIREPLACE. THERE IS A BEDROOM WITH FULL BATH AND A MUD ROOM WHICH LEADS TO THE TRIPLE HEATED GARAGE. UPSTAIRS INCLUDES MASTER BEDROOM FEATURUNG A COFFEE BAR, JETTED TUB, HEATED FLOORS IN THE BATH & HUGE WALKIN CLOSET LEADING TO THE LAUNDRY ROOM. THERE IS AN OFFICE SPACE AREA AND ADDITIONAL TWO BEDROOMS INCLUDING THEIR OWN FULL BATHS. A SPACIOUS BONUS ROOM AREA WHICH CONNECTS YOU TO THE UPSTAIRS BALCONY. SEPARATE ENTRANCE TO UNFINISHED BSMT, LANDSCAPED, FENCED, AC, 2 FURNACES, 2HWT, FULL DECK INCLUDES ELECTRICAL AWNING & SECURITY SYSTEM