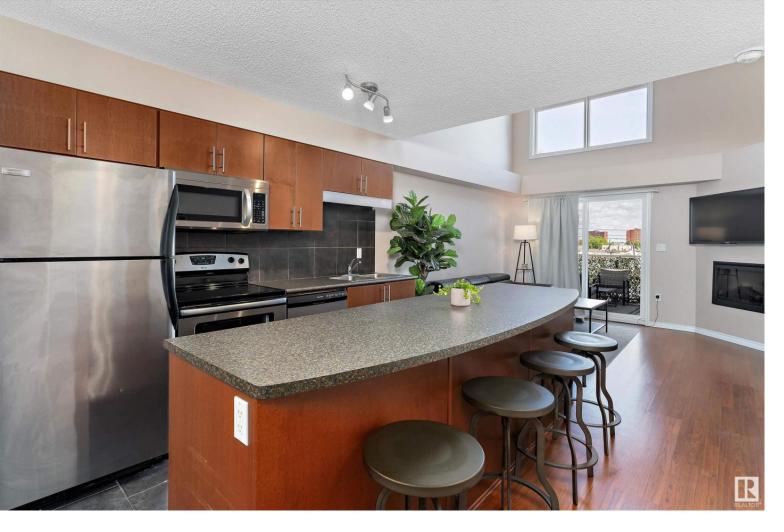

## 10118 106 Avenue 411 Edmonton AB \$200,000

TOP FLOOR, VAULTED CEILINGS, 2 TITLED PARKING STALLS. This spacious top floor unit is ust one block from the Ice District and within walking distance to downtown attractions like Chinatown and Little Italy. Enjoy the tall vaulted ceilings only found on top floor units, a cozy corner fireplace, and sleek stainless steel appliances in a kitchen adorned with tile. The large master bedroom features a walk-in closet and a full ensuite bath, offering the luxury you expect in a modern condo. The open-concept living area flows seamlessly to a spacious patio with stunning east-facing views of the downtown core. A generously sized den can serve as a guest room or office. Additional highlights include a four-piece main bath, in-suite laundry with extra storage, and TWO HEATED, UNDERGROUND PARKING STALLS - a rare find even for two-bedroom units. Don't miss this opportunity for sophisticated urban living! WELCOME HOME!