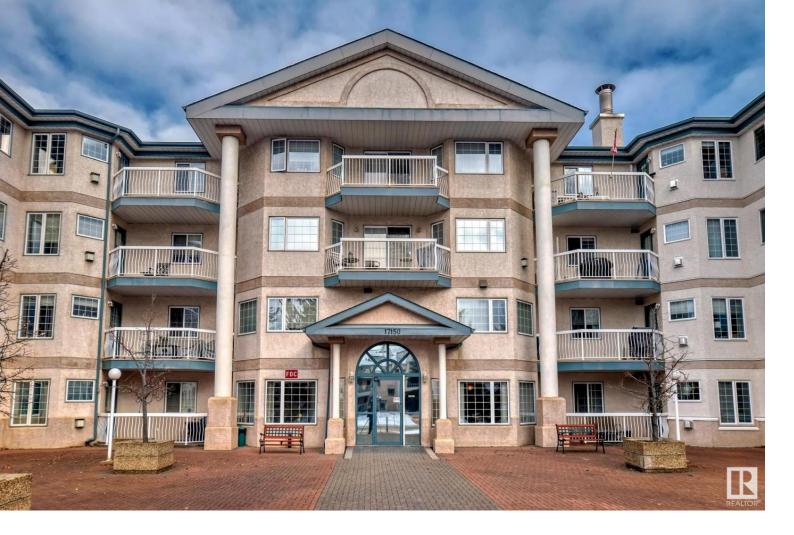

## 17150 94A Avenue 411 Edmonton AB

\$202,500

Don't miss out on this fantastic 2 BEDROOM, 2 BATHROOM, TOP FLOOR UNIT in the quiet, 55+ building of the Californian Manor II, with BALCONY OVERLOOKING THE COURTYARD! Open the front door to a spacious foyer, NEWER LAMINATE FLOORING and bright SOUTH FACING WINDOWS. To the left of the entrance is a large IN SUITE LAUNDRY/storage room, and the guest quarters, with second bedroom and 4 pc bathroom. The OPEN CONCEPT living area features a GAS FIREPLACE, eating area, and bright kitchen with NEWER APPLIANCES & COUNTERTOPS. Then, past the living room is the primary bedroom, with WALK THROUGH CLOSET and 3 pc ensuite. Features a great layout with IN-FLOOR HEATING, and TWO CENTRAL A/C UNITS one controlling the living areas, one controlling the primary bedroom, and one UNDERGROUND HEATED PARKING STALL WITH STORAGE CAGE. Conveniently located close to shops, WEM Mall & transportation. Features of the complex include VISITOR PARKING, CAR WASH, GUEST SUITE, EXERCISE ROOM, SOCIAL ROOM, and has an ACTIVE SOCIAL CLUB.