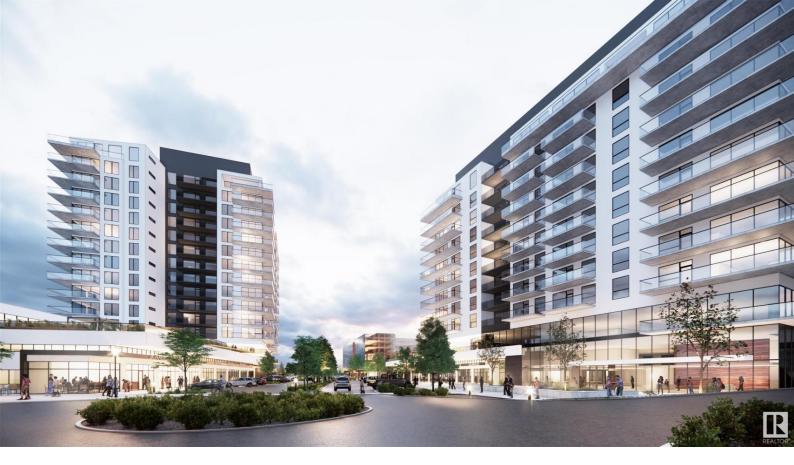

## 260 Bellerose Drive 411 St. Albert AB

\$692,895

Introducing Riverbank Landing!! A new premium "Live/Work/Play Community" located along St Albert's beautiful Sturgeon River Valley. Concrete & Steel Construction!! This spacious 2 Bedroom plus Den (1,560 sf) has an unobstructed river valley view!! Quality features include; 9 ft ceilings, oversized windows, quartz countertops, linear style F/P, premium appliance pkg & much more!! Each suite has dedicated fresh-air intake with forced air heating & A/C. Your living space is extended to a spacious (256 sf) balcony with gas & water hookups. Underground heated parking & storage is also included. Choose from 6 designer finishing packages!!! Riverbank Landing's well designed amenities include: spacious event center, car wash, owner's lounge, fitness/yoga room, rooftop patio, guest suite, business center etc. All conveniently located next to boutique shopping, professional services, restaurants etc. Easy access to the Red Willow Trail System. Select your suite now & take possession in 2025!!