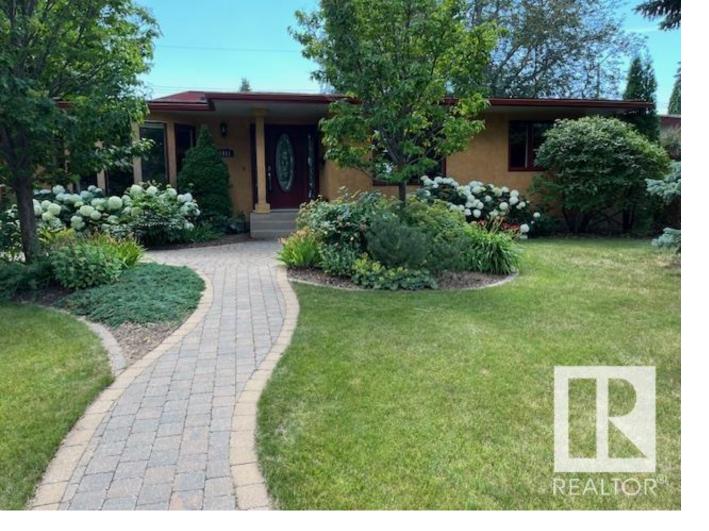

## 4111 106B Avenue Edmonton AB \$619,000

Tremendous location close to GOLD BAR Farm and RiverValley with an entire main floor exterior and interior renovation completed on the house in 2005 using the very best materials with attention to finishing detail. Large 724m2 LOT SOUTH facing backyard that is built for family gatherings, rest, sun, and relaxation. Newer double oversized garage. This beautiful big bungalow features a truly top end gourmet island kitchen that you have stand in to truly appreciative. The house now has main floor laundry off the back porch. The other highlight to this house is the Primary bedroom with French Doors to the deck and the EXRTA large walk-in closet and spa like 5 pce custom ensuite.