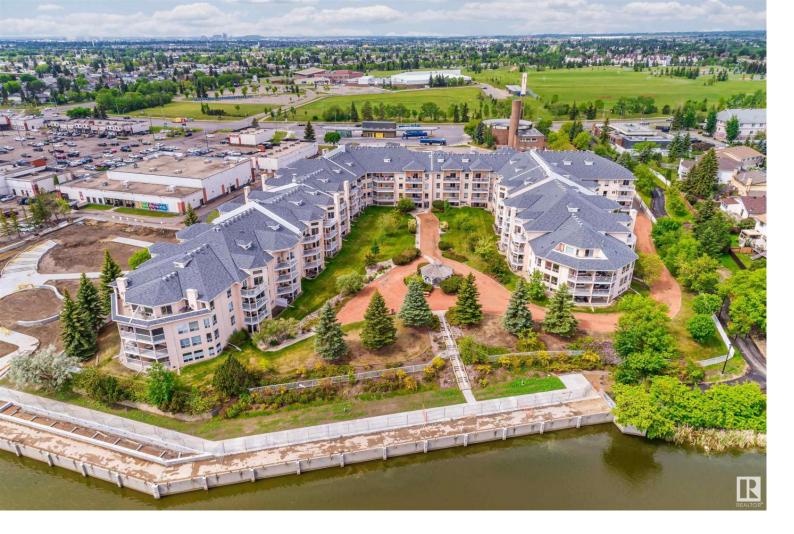

## 15499 CASTLE DOWNS Road 412 Edmonton AB

\$289 900

Adult living at it's finest. This stunning top floor suite in Beaumaris on the Lake features vaulted ceilings and an abundance of natural light. The space is open with a spacious but cozy living room with gas fireplace and perfectly located to overlook the courtyard and lake. This is one of the best locations in the building. The massive bedroom has ample closet space (his and hers), an ensuite bathroom, and a vanity area. There is an office or den as well as a large laundry room with ample storage. The sought after building also has a suite for overnight guests, a pool, equipment room, and social room. Perfectly located next to a transit station for easy commutes anywhere in the city, and best of all, the lake and courtyard with long walking trails leave its residents feeling as if they're away on holidays. This unique suite is rare and truly a must see.