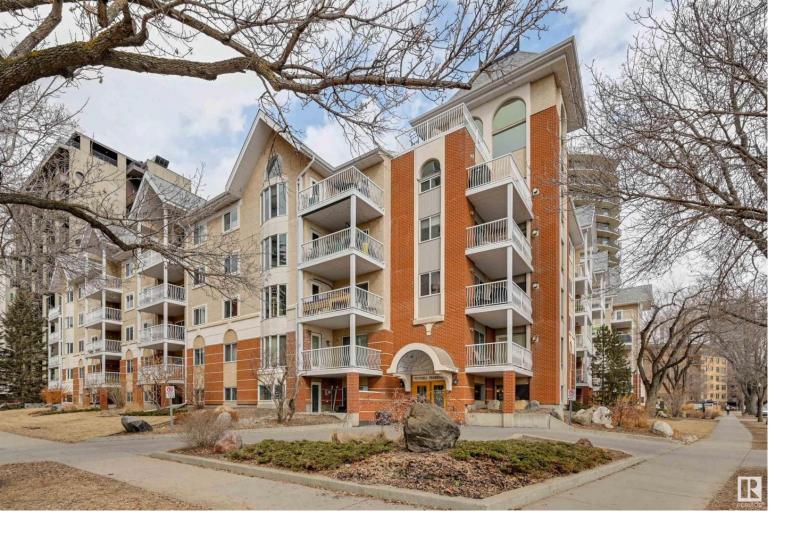

## 11716 100 Avenue 414 Edmonton AB

\$324,800

RIVER VALLEY VIEW & GOLF COURSE VIEWS from this executive 2 bedroom 2 bathroom condo in VICTORIA PROMENADE conveniently located directly on the Promenade close to restaurants, transportation, the river valley/walking trails & quick access to the Brewery District, the U of A & the Ice District. This condo has an open concept layout with spacious rooms. The living room has a corner gas fireplace. The kitchen features white cabinetry, a raised eating bar, pantry & plenty of storage. The 2nd bedroom is next to the 3 piece bathroom & the primary suite has a custom designed walk-in closet & a 4 piece ensuite bathroom. Lots of natural sunlight year round. South facing balcony with a gas BBQ outlet to enjoy the gorgeous views. Portable air conditioning unit. TWO TITLED UNDERGROUND PARKING #78 & #79 & an extra storage locker. Well run building with a social room & visitor parking. Pet friendly. Amazing location! Shows very well!