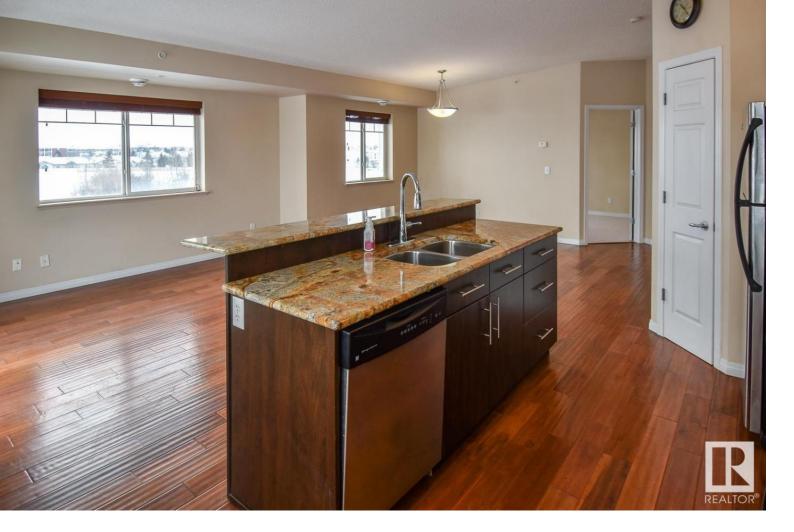

## 6925 199 Street 414 Edmonton AB

\$229.000

Beautiful south- and east-facing TOP FLOOR, CORNER unit is one of the largest in the building and offers over 1000 sqft with 2 bedrooms and 2 full baths, plus a large walk-in closet for the primary bedroom. Gorgeous hardwood and ceramic tile, brand new carpet in the bedrooms, lots of windows for long sightlines, all-day light, and beautiful sunsets! The kitchen has granite counters, stainless appliances, and a pantry, and a nice-sized balcony is adjacent to the eating nook. 2 PARKING STALLS - one underground with a storage cage, plus a surface stall. This air-conditioned building is constructed of concrete & steel building for maximum sound dampening and the Hardie board exterior offers extra fire resistance. Terra Sol Court also features exercise and social rooms, and the monthly condo fee includes heat and water! Excellent location close to Anthony Henday and Whitemud, WEM, Costco, and much more.