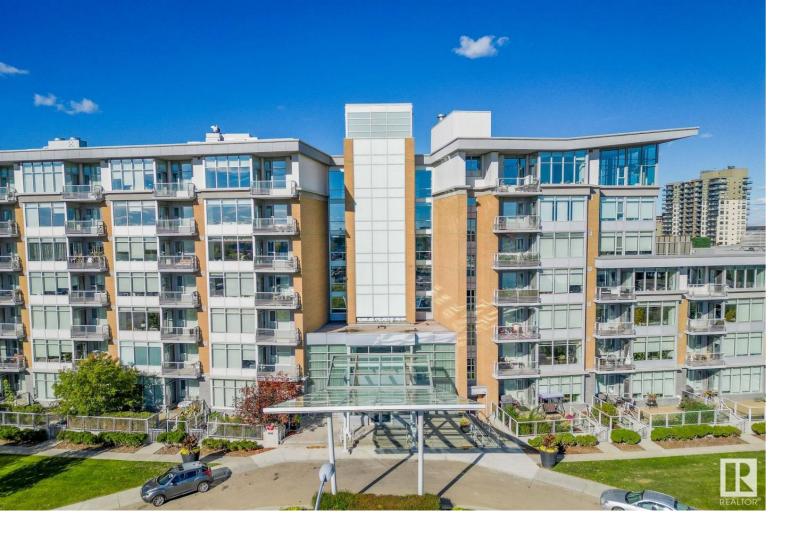

## 2504 109 Street 415 Edmonton AB

\$219,000

Edmonton's premiere contemporary south side address for condo living - Century Park! This spacious, top floor one bedroom unit is move in ready and features open concept living in a bright, south facing location. The kitchen features a large island with granite as well as stainless appliances, including a gas stove. The unit has huge windows throughout with custom roller blinds. The bedroom has a walkthrough closet area connecting to a gorgeous bathroom with soaker tub and separate glass shower. Central air conditioning, in-suite laundry and electric fireplace round out the features of this suite. Heated underground parking (separately titled) is included a long with a titled storage locker. ALL UTILITIES ARE INCLUDED in the condo fee! Super close to the LRT, shopping, restaurants and only 15 minutes to the airport!