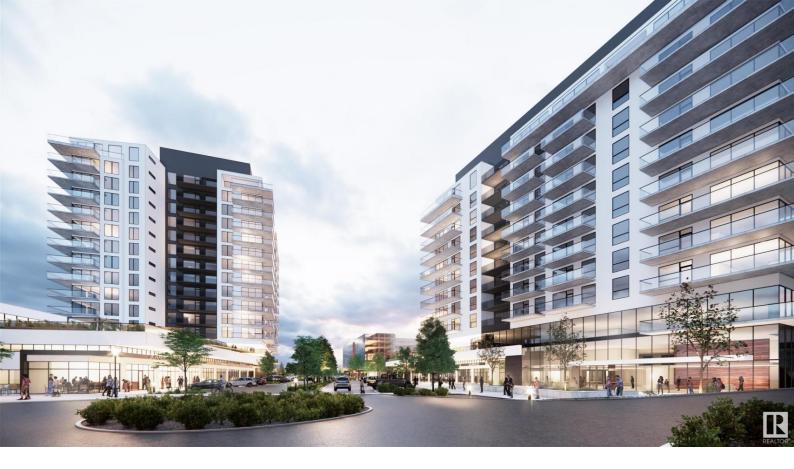

## 260 Bellerose Drive 415 St. Albert AB

\$703.395

Introducing Riverbank Landing!! An exciting new Live/Work/Play development along the Sturgeon River Valley in St Albert. Concrete & Steel construction!! This bright and spacious 2 Bdrm plus Den corner suite (1,571 sf) is loaded with quality features including; 9 ft ceilings, oversized windows, quartz countertops, linear F/P, premium appliance pkg & much more!! Choose from 6 Designer finishing packages. Dedicated fresh-air intake for every suite with forced-air heating and A/C. Includes underground parking and storage plus you can upgrade to a private double garage. Well designed and convenient amenities include; a spacious event centre, owner's lounge, roof-top patio, exercise/yoga room, guest suite, business centre, car wash etc. Beautifully located along the Sturgeon River Valley with over 65 kms of the Red Willow Trail System. Steps to boutique shopping, restaurants & professional services. An amazing opportunity to receive early pricing, then take possession in 2025!!