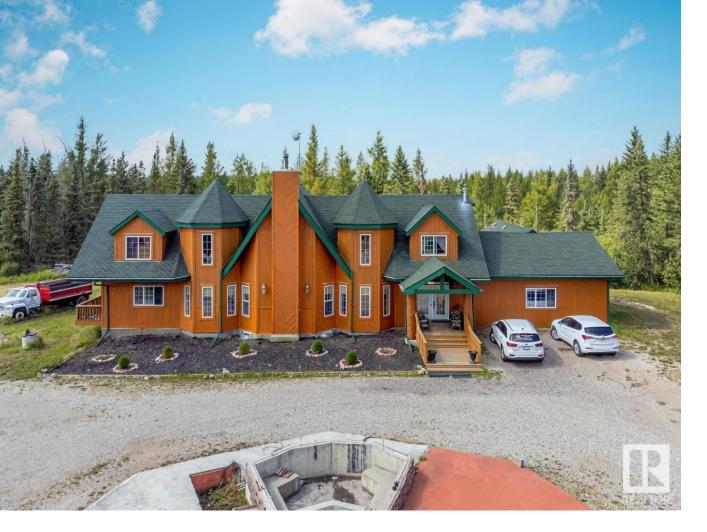

## 41501 55 Highway Rural Bonnyville M.D. AB

\$849,900

Escape to rustic luxury just 5.63 miles from Cold Lake City on 134 sprawling acres. The custom-built main house welcomes you with a grand foyer of polished granite floors. Inside, a living room adorned with 25-ft vaulted ceilings, majestic log beams, and a crackling wood-burning fireplace beckons. The kitchen boasts exquisite granite counters, while garden doors from the dining room open onto a spacious deck. Two generous bedrooms and a luxurious 5-piece bath grace the main level, accessible via handcrafted spiral staircases leading to upper levels. Upstairs, two private master bedrooms, each with its own 3-piece ensuite, one is complemented by a princess deck overlooking the tranquil backyard. Additionally, a charming chaletstyle log cabin, complete with 4 bedrooms and a wrap-around deck. Triple attached garage, a well-equipped shop, and 116 acres of bush pasture along with 15 acres of woodland. This property seamlessly blends elegance with the allure of natural beauty. Ideal for a bed and breakfast.