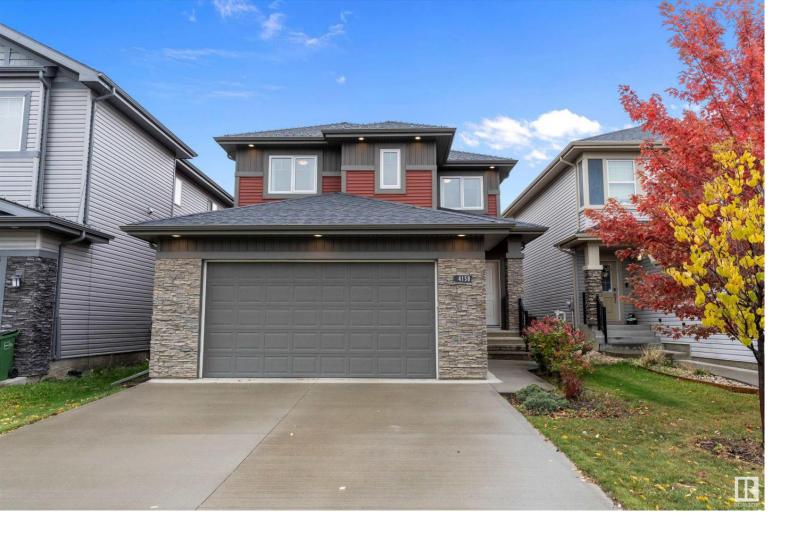

## 4158 CHARLES LINK Link Edmonton AB

\$580,000

Exceptional former show home with over 2,230 sq. ft. of living space and countless upgrades. The entire main floor features wide plank hardwood floors throughout the front den/office, mudroom with a walkthrough pantry, and the open-concept living, dining and kitchen area. It includes an oversized island, ample timeless white cabinets and upgraded stainless steel appliances - gas range included. The fully fenced west-facing yard is perfect for enjoying evening sunsets and is ready for your personal touch. Upstairs, you are greeted by the bonus room, flanked by the large bedrooms and a 4-piece main bath. The primary suite must be seen; it features a spacious layout with a 5-piece ensuite, complete with a two-person soaker tub and an attached walk-in closet with access to the laundry room. This home is ideally situated in Chappelle, with easy access to all of life's amenities. Direct access to the QE2 and Anthony Henday makes for easy commutes. Love where you live!