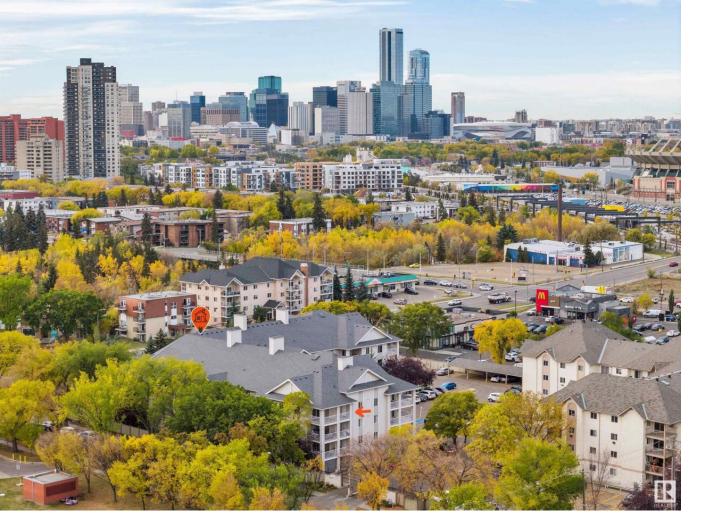

## 11214 80 Street 416 Edmonton AB \$169,900

Welcome to this spacious top-floor 2-bedroom, 2-bathroom corner unit with a massive wrap-around balcony. This well-maintained unit offers in-suite laundry, a storage room, & condo fees that include all utilities (electricity, heat, water/sewer) w/one surface powered parking stall. Entering the suite, you are greeted with gorgeous vinyl plank flooring, natural light, & freshly painted walls throughout. Enjoy the open-concept layout, which features a large living room with views of greenery & a cozy dining area. The kitchen includes a large eating bar & black appliances, along with a brand-new stainless steel refrigerator. The primary bedroom is spacious enough to fit a king-sized bed and incl. a walk-through closet & a 4-pc ensuite. Additionally, there is a second large bedroom with close access to the guest 4-pc bathroom, plus a storage space off the terrace. Walking distance to Concordia Uni, LRT Station (7 min to DT), & a shopping complex with Save-On-Foods &McDonald's. Close to NAIT, UofA & Commonwealth.