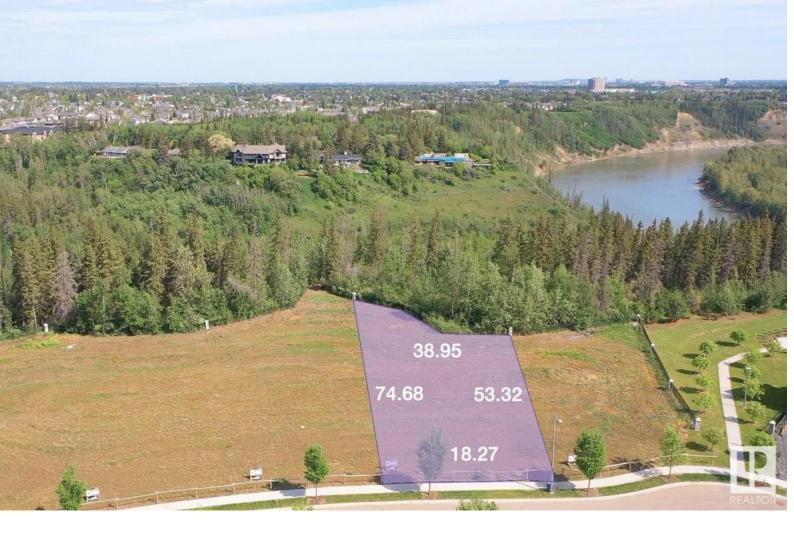

## 4161 CAMERON HEIGHTS Point(e) Edmonton AB

\$6/5,000

Ready to enjoy gorgeous views of the river valley from the comfort of your own home? Look no further: RIVERPOINTE AT CAMERON HEIGHTS! Build your dream home overlooking the Whitemud Creek Ravine or North Saskatchewan River, with the home builder of your choice! This fantastic lot is located minutes to all amenities, including; schools, walking trails, the Currents of Windermere, shopping, restaurants, rec centers, movie theatre and easy access to most of the city and the airport! Enjoy all of these amenities from the private setting of your new home backing onto the trees!