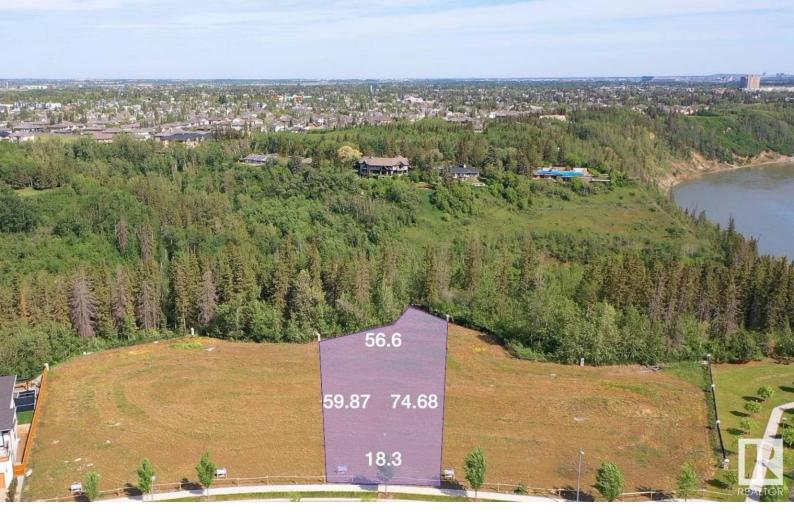

## 4163 CAMERON HEIGHTS Point(e) Edmonton AB

\$711,000

Ready to enjoy gorgeous views of the river valley from the comfort of your own home? Look no further: RIVERPOINTE AT CAMERON HEIGHTS! Build your dream home overlooking the Whitemud Creek Ravine or North Saskatchewan River, with the home builder of your choice! This fantastic lot is located minutes to all amenities, including; schools, walking trails, the Currents of Windermere, shopping, restaurants, rec centers, movie theatre and easy access to most of the city and the airport! Enjoy all of these amenities from the private setting of your new home backing onto the trees!