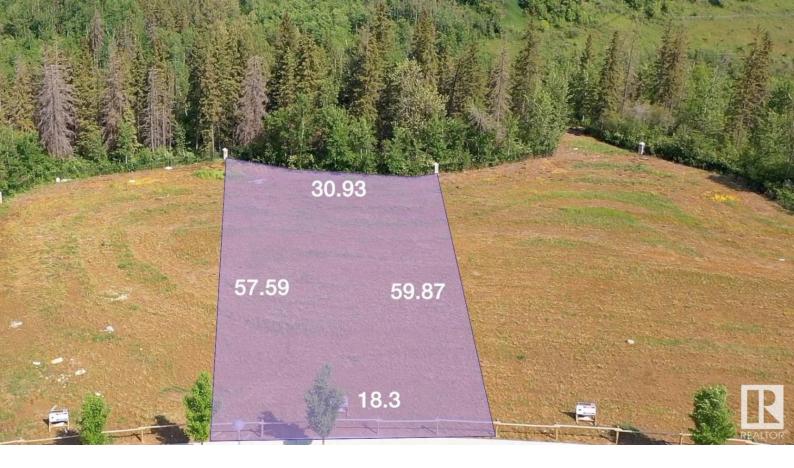

## 4165 CAMERON HEIGHTS Point(e) Edmonton AB

\$661,500

Ready to enjoy gorgeous views of the river valley from the comfort of your own home? Look no further: RIVERPOINTE AT CAMERON HEIGHTS! Build your dream home overlooking the Whitemud Creek Ravine or North Saskatchewan River, with the home builder of your choice! This fantastic lot is located minutes to all amenities, including; schools, walking trails, the Currents of Windermere, shopping, restaurants, rec centers, movie theatre and easy access to most of the city and the airport! Enjoy all of these amenities from the private setting of your new home backing onto the trees!