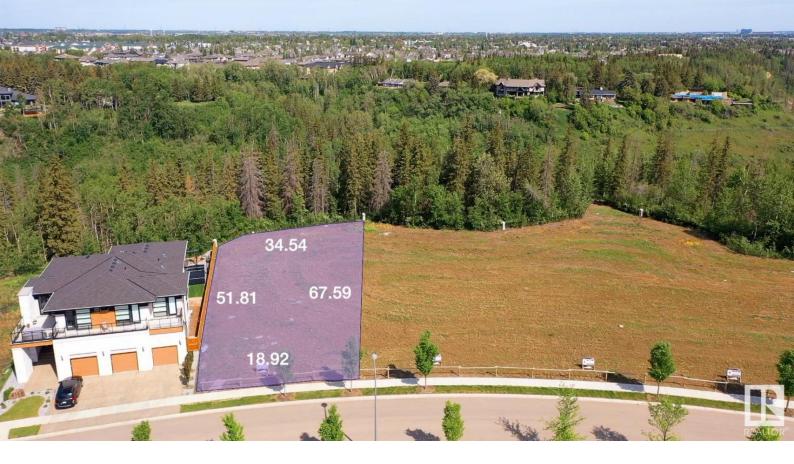

## 4167 CAMERON HEIGHTS Point(e) Edmonton AB

\$643,500

Ready to enjoy gorgeous views of the river valley from the comfort of your own home? Look no further: RIVERPOINTE AT CAMERON HEIGHTS! Build your dream home overlooking the Whitemud Creek Ravine or North Saskatchewan River, with the home builder of your choice! This fantastic lot is located minutes to all amenities, including; schools, walking trails, the Currents of Windermere, shopping, restaurants, rec centers, movie theatre and easy access to most of the city and the airport! Enjoy all of these amenities from the private setting of your new home backing onto the trees!