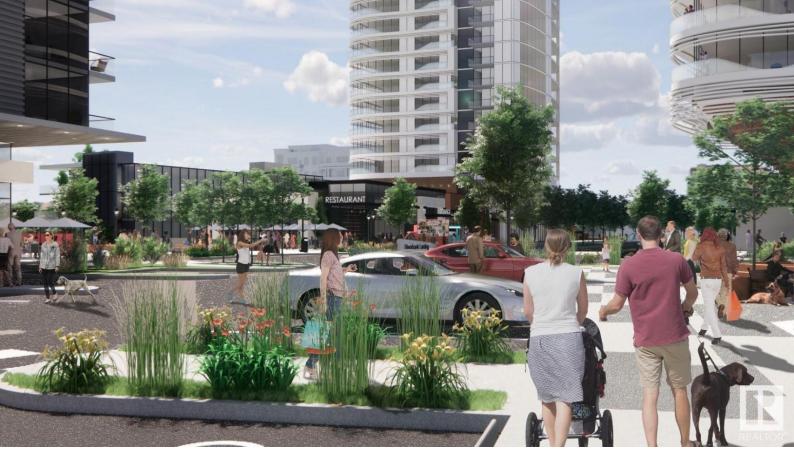

## 260 Bellerose Drive 417 St. Albert AB

\$398,895

Amazing opportunity to purchase early at Riverbank Landing!! A premium live, work, play community conveniently located along St Albert's beautiful Sturgeon River Valley. Concrete & steel construction offers superior privacy & fire safety. This beautiful one bedroom plus den suite offers quality features throughout; 9ft ceilings, oversized windows, quartz countertops, porcelain tile, linear style fireplace, premium appliance pkg & much more!! Also includes underground heated parking & storage. Enjoy the spacious (158 sf) balcony with water and gas BBQ hookups. Each suite has dedicated fresh-air intake & forced-air heating & A/C!! Riverbank Landing's well designed amenities include a resident's lounge, fitness facility/yoga room, guest suite, car wash & a spacious roof-top terrace. Only steps to the tranquil Red Willow Trail system, boutique shopping, restaurants & professional services. Now is your chance to take advantage of early pricing & take possession in 2025!!