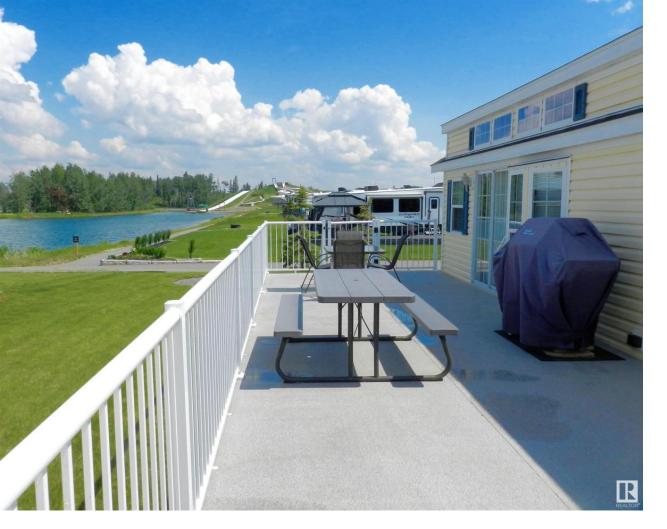

## 53126 RGE RD 70 417 Rural Parkland County AB

LAKESIDE TURNKEY PROPERTY - PERFECT FOR A YOUNG FAMILY. CUL-DE-SAC LOCATION and WALKING DISTANCE TO ALL AMENITIES. This terrific 4 SEASON property is in the popular gated community of TRESTLE CREEK GOLF RESORT. 2 BEDROOM park model can easily sleep 7. It has ample of natural light, storage cabinets, full size refrigerator, gas stove and vinyl plank flooring throughout for easy cleaning. It is also equipped with A/C, FIREPLACE, 3 pc bathroom and 2nd bedroom with bunks (double and single). Other great features are the maintenance free deck, 10'x10' shed and firepit. It's steps away from the popular waterpark offering water slides, cable waterskiing/wakeboarding, sandy beach and coming soon - lazy river, zip-line, general store, rec center with pool, and clubhouse for the 18 hole (soon 27) golf course. Other activities include: pickel ball, bocce ball, and hiking. This resort caters to families of all ages and snowbirds. \*OPTION TO PURCHASE AND RELOCATE PARK MODEL