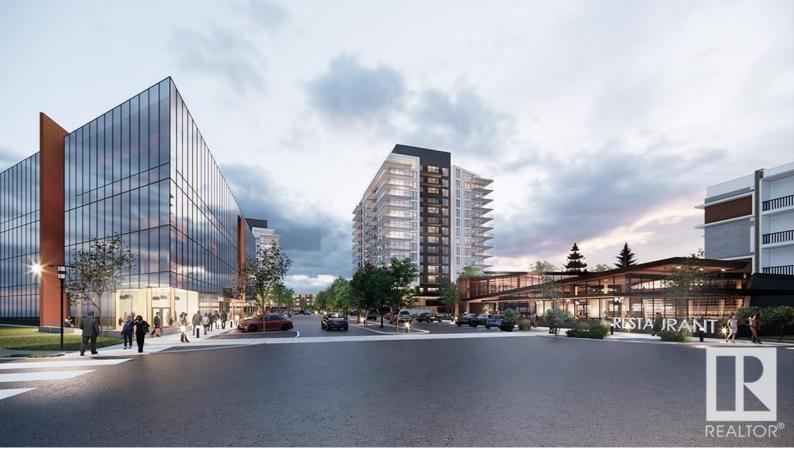

## 260 Bellerose Drive 418 St. Albert AB

\$320,145

Take advantage of early pricing at Riverbank Landing!! A premium live, work, play development located along the Sturgeon River Valley in St Albert. Concrete & steel construction offers superior privacy & enhanced fire safety. This spacious one bedroom suite (730 sf) offers quality features throughout including; 9ft ceilings, oversized windows, quartz countertops, porcelain tile, linear style fireplace, premium appliance pkg & much more!! Choose from our 6 designer finishing packages!! Also includes a heated underground parking stall & storage space. Extend your living space with a spacious (221 sf) balcony which has gas BBQ & water hookups. Each suite has its own dedicated fresh-air intake and forced-air heating & A/C. Riverbank Landing's well designed amenities include; spacious event center, fitness facility/yoga studio, guest suite, resident's lounge, car wash, roof-top patio etc. Only steps to the 65 kms of the Red Willow Trail system & boutique shopping, professional services & restaurants.