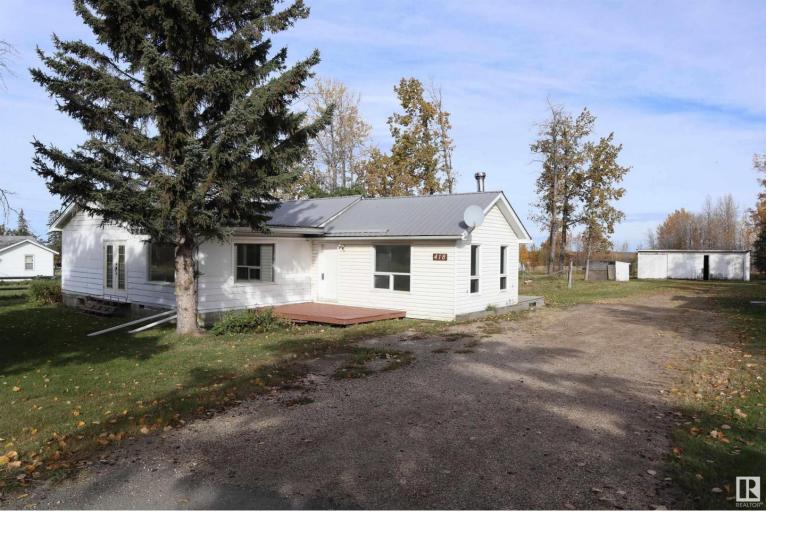

## 418 HWY 13 W Alder Flats AB \$234,900

Situated on almost one full acre this property has lots to offer. The 1950's home has fresh paint and measures 1422.89sq/ft. The main floor has a kitchen that is open to the living room with lots of windows allowing in natural light and kept cozy by a wood fire place. Two bedrooms, a four piece bathroom, family room, mudroom entrance, and laundry room make up the remainder of the main floor before heading down to the unfinished basement. Decks located off the front and back of the home are perfect for your morning coffee or unwinding after a long day. Next is the 36'x26' workshop that has power along with heat. 3 sheds are also on the property with the largest two having power. The yard is fully landscaped with lots of mature trees and apple trees. All located right off pavement and just down the road from the school.