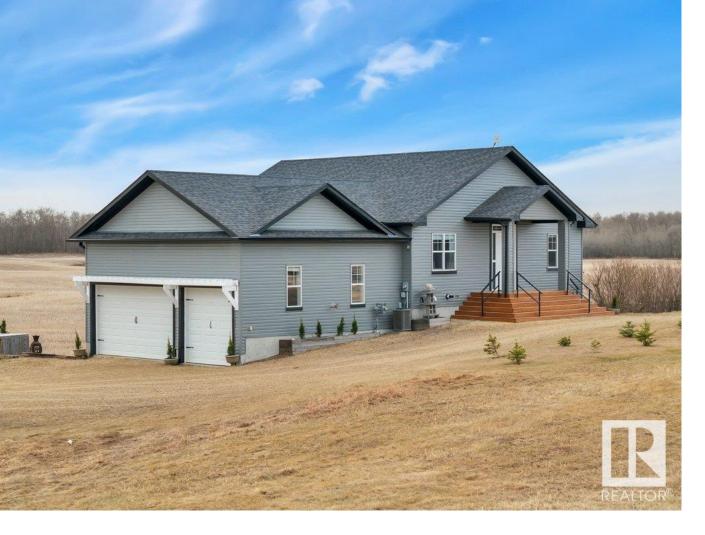

## 42 20508 Township Road 502 Rural Beaver County AB

\$669,000

Your family's dream acreage - a stunning 5-bedroom WALKOUT bungalow in Carey Ridge Estates! Just 30 minutes from Sherwood Park or Edmonton, 10 min from Tofield on PAVED ROADS to the driveway. School bus pick-up at the property! FRESHLY PAINTED, CENTRAL AC & NO CARPETS. You'll love the VAULTED ceilings throughout the main floor & large windows that overlook the deck & SOUTH-FACING backyard. With 3 full bedrooms on the main floor, the primary room has walk-in closet, 4-piece ensuite & dual sinks. The kitchen has newer SS appliances, a water filtration system, SOLID WOOD cabinets & GRANITE counters. Convenient MAIN FLOOR LAUNDRY leads to the OVERSIZED TRIPLE GARAGE: 80,000 BTU GAS HEATER, 14.5' ceilings & large loft. Downstairs has both SIDE & BACK ENTRIES, a large REC ROOM, 2 more bedrooms & full bath. Additional features include HOT WATER ON DEMAND, oversized pressure tank for the underground cistern & septic treatment plant. Extras include John Deere mower & attachments, sheds, trampoline & fire pit!