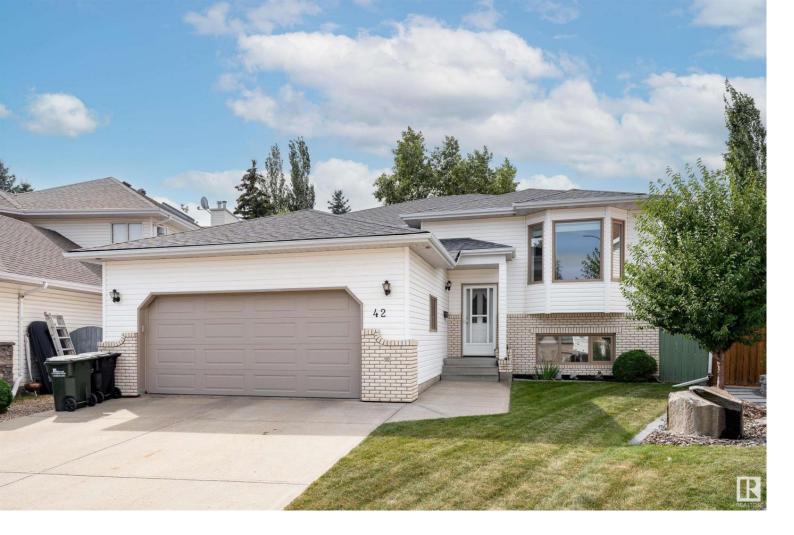

## 42 Cactus Way Sherwood Park AB

\$500.000

Freshly painted 1567 sq.ft. 5-bedroom, 3-bath bi-level located on a quiet cul-de-sac in family-friendly Clover Bar Ranch. Main floor has living room with bay window, open concept kitchen with white cabinets and S/S appliances, and flex space for formal dining or family room. 3 bedrooms including primary suite with large walk-in closet and ensuite with soaker tub. Fully finished basement has large rec room, 2 more bedrooms and full bath. Excellent storage throughout. Southwest pie-shaped backyard is fully fenced with raised deck and mature trees, and plenty of room for the kids to play. Well located close to Clover Bar Lake playground, spray park, and community gardens, this is a great place to call home!