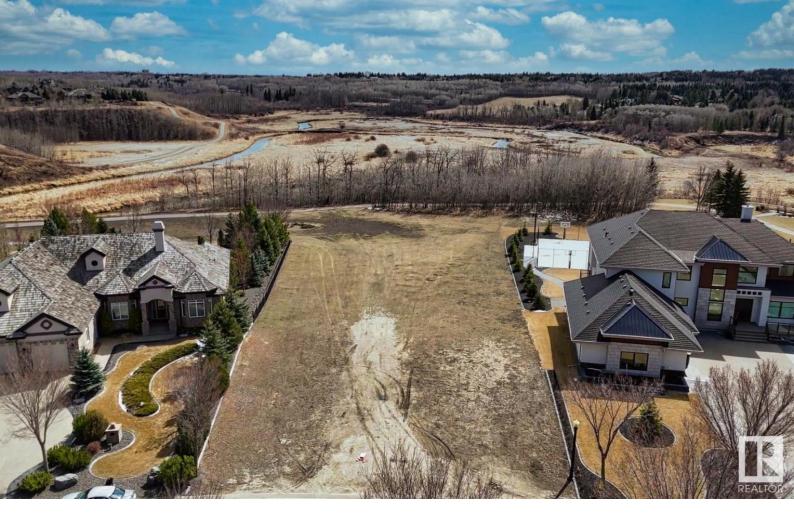

## 42 Pinnacle Way Rural Sturgeon County AB \$669,900

Welcome to your slice of paradise! Nestled within the prestigious Pinnacle Ridge Estates, this exceptional walkout lot spans over a generous half-acre, boasting breathtaking views overlooking the serene Sturgeon River. With city water and sewer services fully serviced, this prime parcel of land presents an unparalleled opportunity to bring your architectural vision to life. Whether you envision a sprawling estate or a cozy retreat, the possibilities are limitless. Just minutes away from both Edmonton and St. Albert, and with seamless access to the Anthony Henday Drive, enjoy the serenity of rural living without sacrificing urban amenities.