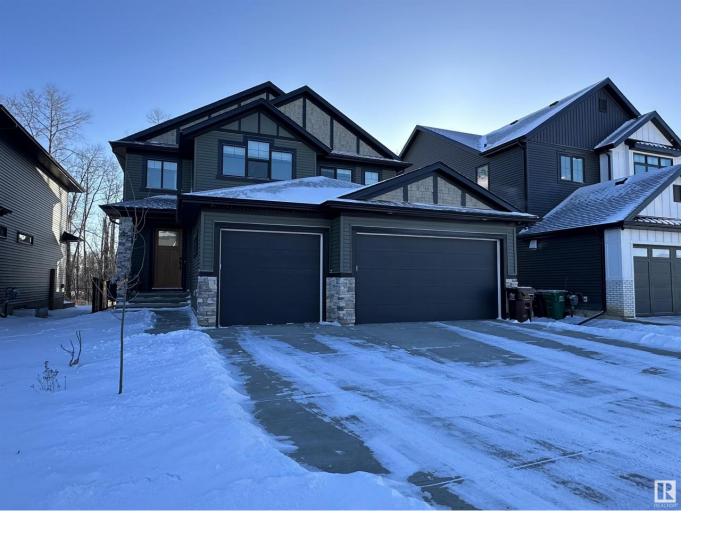

## 42 REDWING Wynd St. Albert AB

\$929,900

Welcome to this FULLY FINISHED 2 storey home in Riverside ESTATES backing TREES/GREENSPACE! Offering over 2650 sqft and fully upgraded! Priced below replacement cost this home has phenomenal value and is FULLY LANDSCAPED! The main floor is spacious and functional and features a DEN with double doors, living room with a gorgeous gas f/p w/ custom built ins on either side & windows overlooking the yard. The kitchen has full height cabinetry, a 6 burner GAS RANGE, tile backsplash, eating bar island & a butler's pantry w/ room for a coffee bar! The 2nd floor features a bonus room, 3 large bedrooms, a 5pce ensuite & 5pce main bathroom. The primary bedroom has a walk in closet & access to the SECOND FLOOR LAUNDRY ROOM! The FULLY FINISHED basement has pot lighting, a 2nd fireplace, 4th bedroom & a 3pce bathroom! A covered back deck, triple attached HEATED GARAGE with level 2 electric port charging station and hot & cold taps, CENTRAL AIR CONDITIONING and HOME AUTOMATION SYSTEM complete this move in ready home!