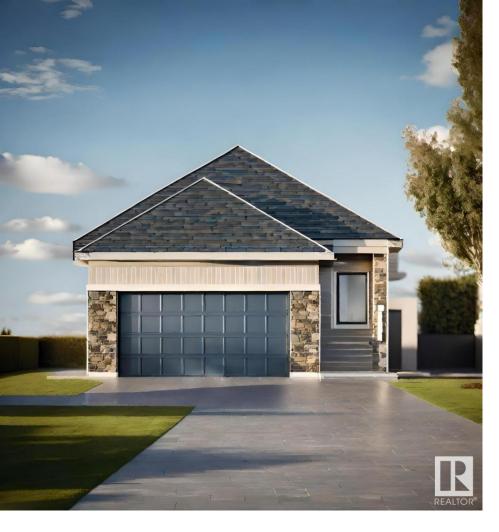

## 42 Waverly Way Fort Saskatchewan AB

\$549,900

Welcome to this charming bungalow built by Alquinn Homes, nestled in a serene neighbourhood where comfort meets elegance. This meticulously crafted residence offers a blend of modern amenities and classic appeal, making it the perfect retreat for those seeking both convenience and luxury. As you approach, the double car attached garage greets you, offering ample space for your vehicles and storage needs. The heart of this home lies in its thoughtful design, featuring a spacious living area adorned with an electric fireplace, where you can unwind and create lasting memories. The adjacent kitchen boasts a stylish island, ideal for culinary adventures and casual dining alike. At the front of the home, discover a versatile office space bathed in natural light, providing the perfect environment for productivity or relaxation. The master bedroom beckons with tranquility. Indulge in the luxurious 5-piece ensuite, complete with dual sinks and a lavish soaker tub. \*Photos are representative\*