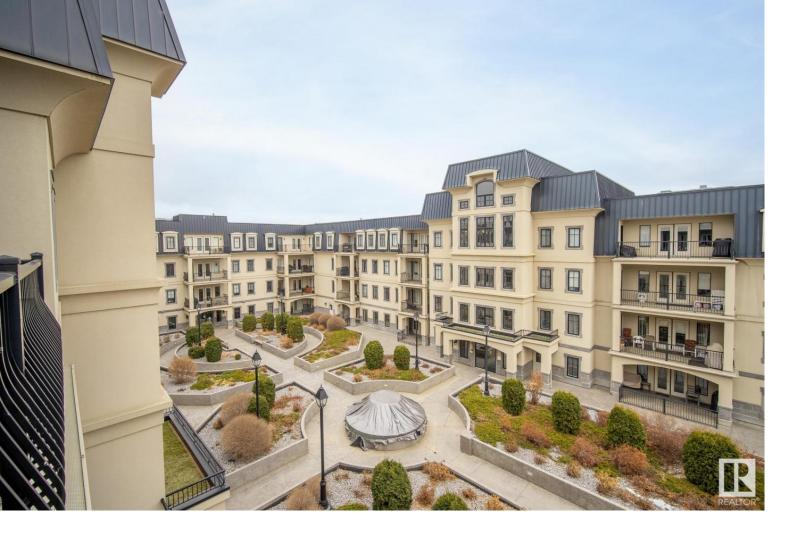

## 1406 HODGSON Way 420 Edmonton AB

\$499.900

COMPLETELY RENOVATED LUXURY CONDO - This elegant condo is located at the award-winning, Chateaux at Whitemud Ridge, with great relaxing courtyard views! This OPEN CONCEPT, top-floor condo features a 9' ceiling and a great floorplan. A recently renovated (2020) kitchen is great for cooking + entertaining. The kitchen features quartz countertops, upgraded appliances, and a bar cooler. The spacious living room features big windows and lots of natural sunlight. The primary bedroom is massive and comes with a 5-piece spa-like en suite. The walk-in closet is an absolute dream. The home comes equipped with Air conditioning, in-suite laundry, and an outdoor 8x18 ft. patio with a gas BBQ hookup and direct access from both bedrooms and the living room. 2 underground titled parking stalls, + and 2 covered storage rooms are included! Building amenities include: a social room with a kitchen, lounge/games room, theater room, gym fitness center, a steam room, 2 car wash bays, a security gate, and security cameras.