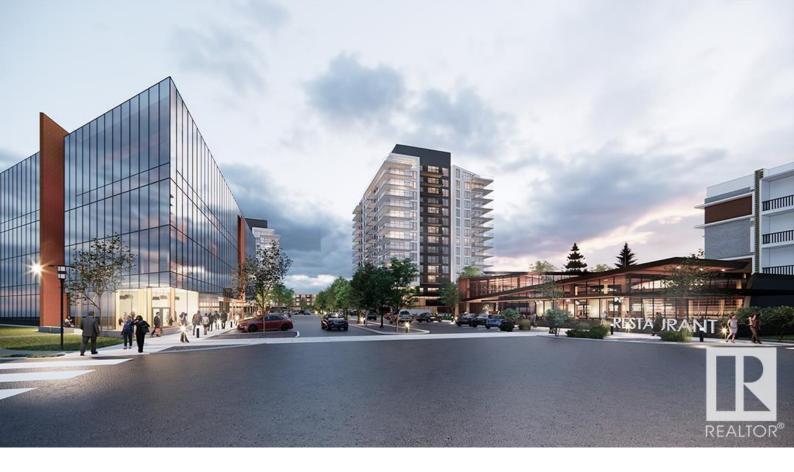

## 260 Bellerose Drive 420 St. Albert AB

\$472,395

Introducing Riverbank Landing!! "A premium new Live/Work/Play Community" located along the Sturgeon River Valley in St Albert. Concrete & Steel Construction!! This beautiful & bright 2 bedroom/2 bathroom suite (1,044 sf) offers quality features throughout; 9 ft ceilings, oversized windows, quartz countertops, porcelain tile, linear style F/P, premium appliances etc. Choose from 6 designer packages!! Also includes a spacious (220 sf) balcony with water & gas hookups, plus heated underground parking & storage. Riverbank Landing's well designed amenities include: spacious event center, resident's lounge, fitness/yoga room, roof-top patio, guest suite & a handy car wash. Easy access to the Red Willow Trail System, boutique shops, restaurants & professional services. Take advantage of early pricing & selection then take possession in 2025!!