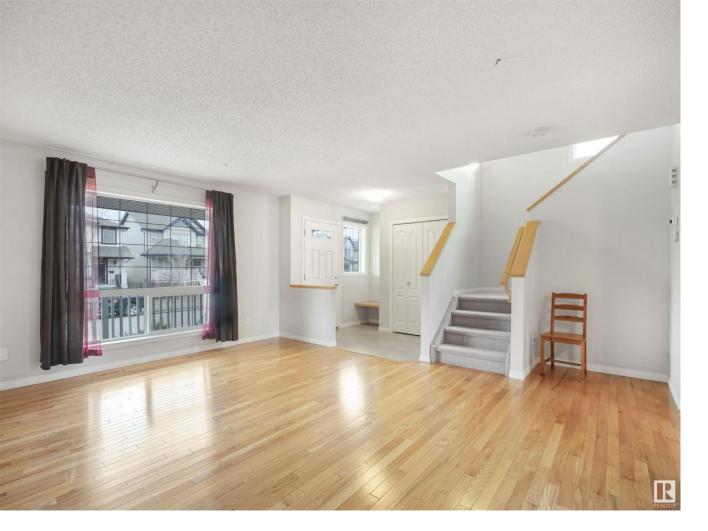

## 420 SONGHURST Place Leduc AB \$395,000

Discover this charming 2-storey home, updated for modern comfort and style, featuring a welcoming veranda. Step into the inviting foyer, complete with a bench, leading to a spacious living room illuminated by natural light streaming through the front windows. Hardwood, carpet, and vinyl flooring blend seamlessly throughout the home. The gourmet kitchen is a chef's delight, showcasing maple cabinets, a convenient corner pantry, and gleaming stainless steel appliances. Indulge in meals at the island or in the sun-drenched kitchen nook. Upstairs, three generously sized bedrooms await, accompanied by a full 4pc bathroom and a generously proportioned 4pc master ensuite. The basement presents endless possibilities, being unfinished and ready for your personal touch and creativity. Close to all amenities and the Edmonton International Airport.