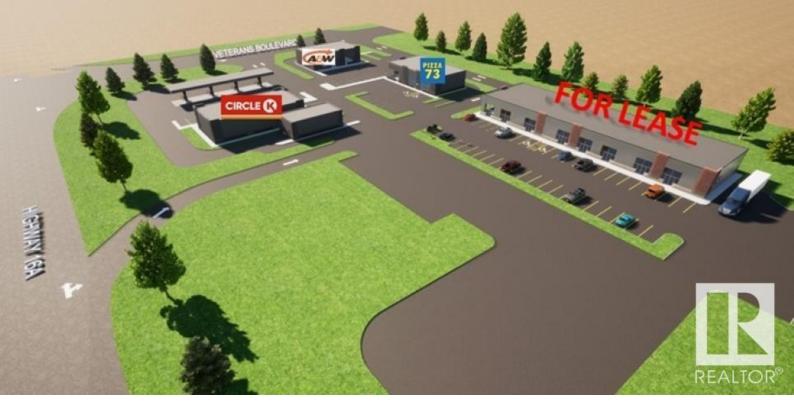

## 4200 Veterans Boulevard Stony Plain AB

\$0

New Centre NOW LEASING in Park West Crossing! Introducing the brand new Retail Development on the SW corner of Veterans Boulevard and Highway 16A in Stony Plain! With national retailers such as A&W, Circle K, Esso, and Pizza 73, this is a prime retail opportunity if you are looking for exposure and vehicle traffic! Park West provides a can't miss location being just off Highway 16A, with traffic of over 29,000 vehicles per day. This includes vehicles of local Stony Plain residents, as well as traffic coming from Spruce Grove and Edmonton! Wahoo Swim School and a brand new daycare will also be coming in the Fall of 2024, increasing the attractiveness of the area. Don't miss your chance to secure space!