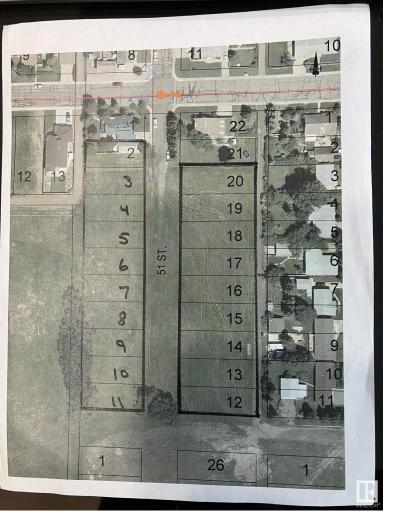

## 4201 51 Street Vegreville AB

19 Proposed Residential Lots in a Prime South Side Location in the Progressive Town of Vegreville. Water, Sewer and Most Essential Services are Located at the Entrance of the Proposed Subdivision. Neighboring Subdivision is Sold Out and Homes are Built and Occupied. Absolutely the Best Location in Vegreville to Develop Residential Lots and Build Homes. Entrepreneurs Wanted. Invest Today!!