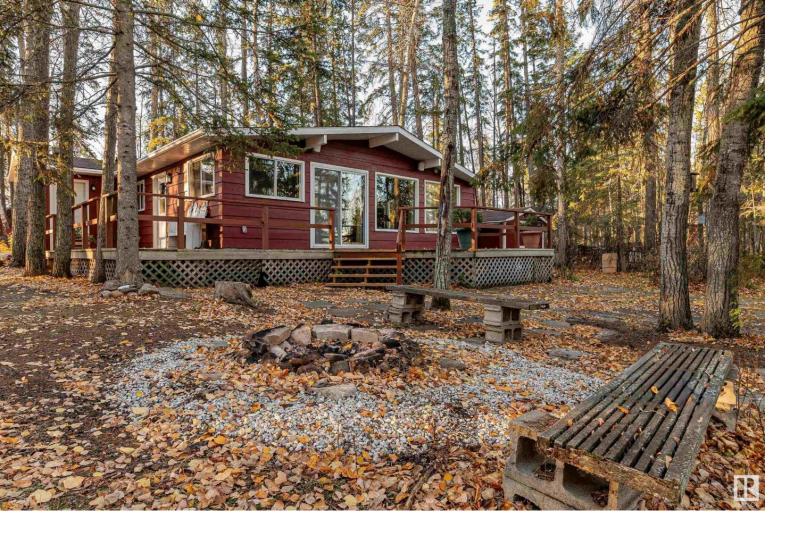

## 4206 Spruce Cove Rural Lac Ste. Anne County AB

\$315,000

Tucked away in a nature lover's paradise, this delightful 3-bedroom, 1-bath bungalow serves as either a year-round residence or a seasonal retreat—it's up to you! Conveniently located near amenities, it offers a tranquil and relaxing atmosphere surrounded by nature. Cozy up around the unique wood burning fireplace in the living room. Revel in the sights and sounds of the serene backyard, which features a spacious deck, a large firepit area, and three sheds. The durable painted cedar exterior is built to last! The owners have made numerous recent upgrades: a new cistern and septic holding tank (2024), new shingles (2023), 100 amp service (2023), a new furnace and 80-gallon hot water tank (2023), plus a new kitchen and flooring throughout (2023), among others! There's also ample space to construct your dream garage. Don't forget your kayak for exciting adventures on Sandy Lake, just a stone's throw away. This hidden gem is attractively priced, making it an ideal choice for your getaway or full-time home!