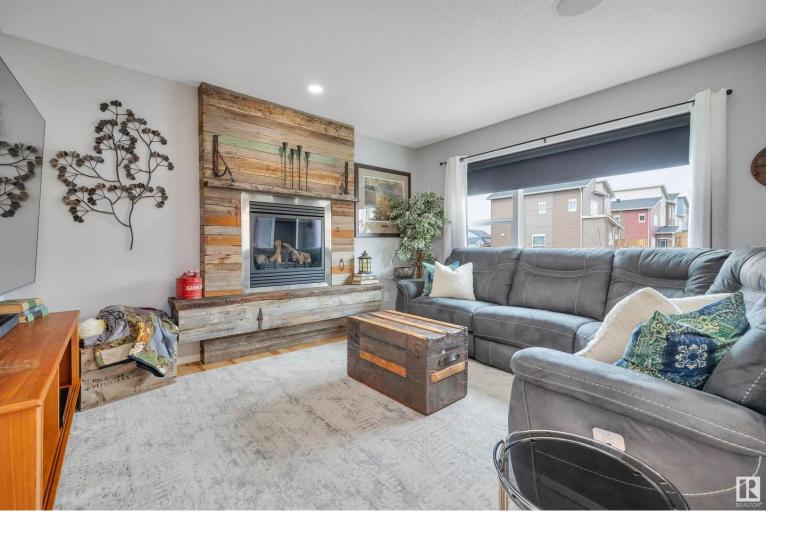

## 421 SIMMONDS Way Leduc AB

TASTEFULLY UPDATED! FINISHED BASEMENT! STUNNING MAINTENANCE FREE YARD! Looking for a turnkey 4 bedroom home? This 1510 sq ft 4 bed, 2.5 bath FORMER SHOWHOME shows wonderfully, and is ideal for families looking for a little more space! Feat: hardwood flooring, custom barnwood gas fireplace & feature wall design, S/S appliances, A/C, electric heated garage, fresh paint, modern lighting, newly added decorative rock, stamped concrete patio & more! Grand open to above entryway leads to your galley style kitchen w/ 2 tier island, pantry / boot room. Open concept living / dining space w/ large windows provides ample natural light & perfect for entertaining guests! Upstairs brings 3 good sized bedrooms, including the primary bed w/ 3 pce ensuite & double walk in closets! The basement is finished with the 4th bedroom, family room for movie night or play space, & ample storage. Your yard is terrific! Excellent outdoor living space, firepit, pergola, & private w/ nobody directly behind! True pride of ownership!