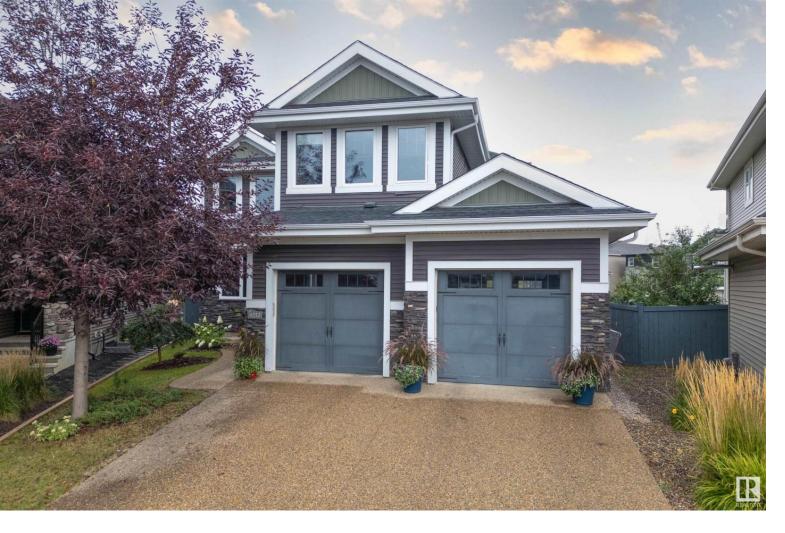

## 4212 Goresky Close Edmonton AB \$758,900

Welcome to this GORGEOUS 2-storey home situated on a 10,000+ SQFT LOT! Ideally located close to schools, parks, transportation, recreation, & amenities, this home has EVERYTHING you could possibly wish for! Entrance is OPEN & WELCOMING, & there is a MUDROOM & MAIN-FLOOR OFFICE just steps away. As you enter the CONTEMPORARY kitchen you'll immediately be WOWED by the CHIC ESPRESSO CABINETRY, GRANITE COUNTERTOPS, STAINLESS STEEL APPLIANCES, EXPANSIVE ISLAND, & BUTLER'S PANTRY! Kitchen opens up to the DINING & LIVING AREAS which are FILLED with NATURAL LIGHT, & there's also a GAS FIREPLACE! Make your way upstairs to find the LUXURIOUS MASTER BDRM complete with a MASSIVE WALK-IN CLOSET & 5PC ENSUITE with SOAKER TUB! There are 2 ADDITIONAL BDRMS, LAUNDRY RM w/SINK & STORAGE, & a LARGE BONUS ROOM completing the upper level. The TANDEM, TRIPLE GARAGE ATTACHED is an ADDED PERK along w/IN-FLOOR HEATING in the garage, main-floor tiles, & BSMT! This home is an absolute GEM & is ready to become YOUR NEW HAVEN!