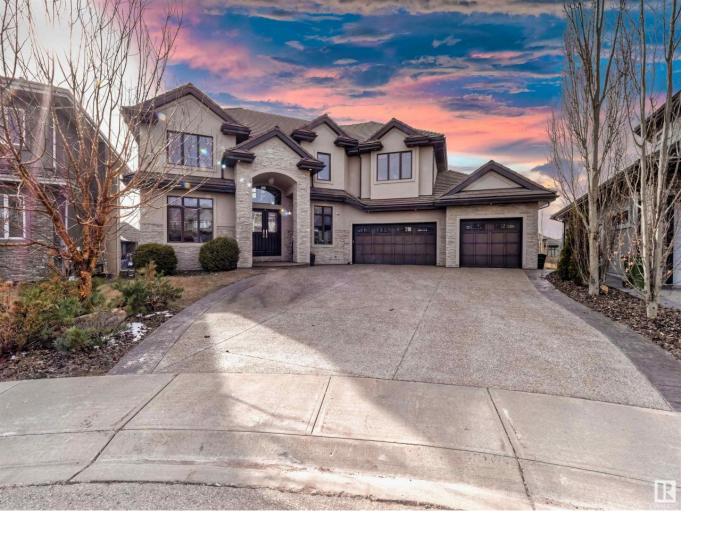

## 4212 WESTCLIFF Court Edmonton AB

\$1,700,000

\*LUXURY HOME\* Welcome to this immaculate, custom-built residence, nestled at the end of a peaceful cul-desac in one of Edmonton's prime neighborhoods. Uniquely detailed, this architectural marvel spans a considerable 7000 sqft of interior living area. The 7 bed, 7.1 bath home is spread over three expansive floors, meticulously maintained throughout, offering a myriad of exquisite features. This includes a walkout basement, perfect for entertaining or simply relaxing while taking in the environs of your huge lot. Serious cooks and culinary enthusiasts alike will love the chef's kitchen, complete with top-of-the-line appliances and an abundance of counter space. Accessing the home's heart while hosting loved ones is an irreplaceable benefit. Infloor heating and a sophisticated speaker system throughout the house ensure you're provided with modern-day comforts, while the quad garage caters to everyone's parking needs. Every family member, every guest, every occasion is catered for, with tons of space.