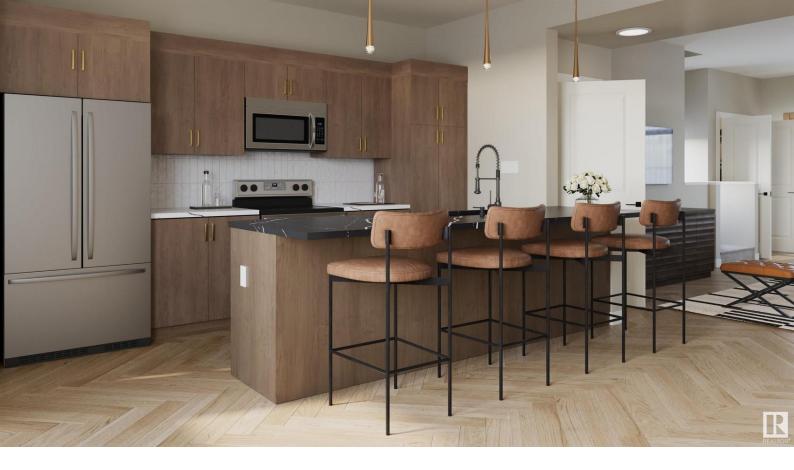

## 4215 206 Street Edmonton AB

\$589,900

Welcome home to the 'Sydney' in Edgemont Place by multi-award-winning builder, Rohit! This gorgeous 2-storey features an open-concept plan, and the timeless "Neoclassical Revival" designer-package. The mainfloor features 9' ceilings and large windows allowing natural light to pour in. The kitchen is a chef's dream with ample counter space, stylish cabinetry and pantry. The adjacent dining is the perfect spot to host your dinner parties, and provides access to back yard! Primary bedroom on upper level is your own personal oasis with a 4pce ensuite & a wide walk-in closet. Three more bedrooms with a 4pce main bath, a bonus room and a laundry round out this level of this home! ADDITIONAL FEATURES: Mudroom, den and front attached garage. Unbelievable proximity to commercial amenities, recreation facilities and schools, see document tab for further info! Property under construction - the first 4 photos show the interior colours and the rest display layout. Photos/renderings may differ.