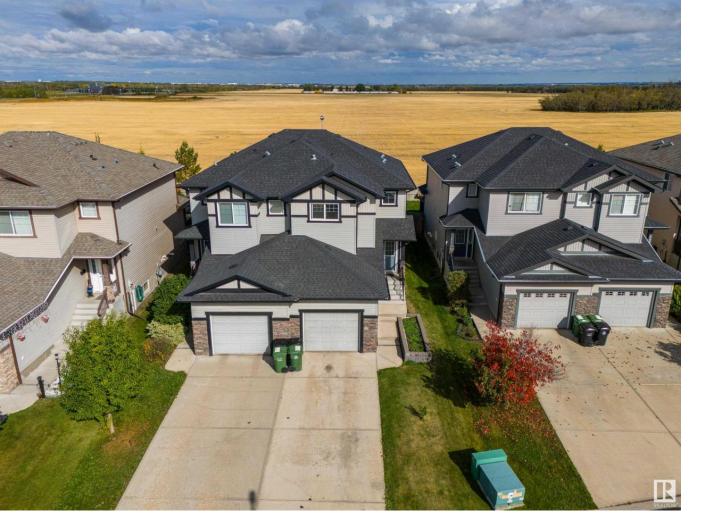

## 424 REED Crescent Leduc AB

\$400,000

Spectacular 4 bed 3.5 bath duplex fully finished on ALL 3 LEVELS! Backing onto sprawling open fields, enjoy beautiful views year round! Welcome to 424 Reed Cres! This freshly painted family home features laminate and ceramic tile floors that flow throughout the open concept main level which is ideal for entertaining! The peninsula kitchen offers S/S appliances, corner pantry, and overlooks the well-sized dining nook & room living area. Step through the sliding glass doors and and admire the scenic views that usually only come with country living! Upstairs you'll find a luxurious primary suite complete with 3 pc ensuite and huge walk-in closet! 2 spacious additional bedrooms, a 4 pc hall bath, and upstairs laundry room complete the level. Downstairs you'll find a sizeable L-shaped rec room with so much room for activities, as well as the 4th bedrm including 2 huge closets & 4 pce ensuite! With an O/S single attached garage that's large enough to fit your truck, this home is the full package!