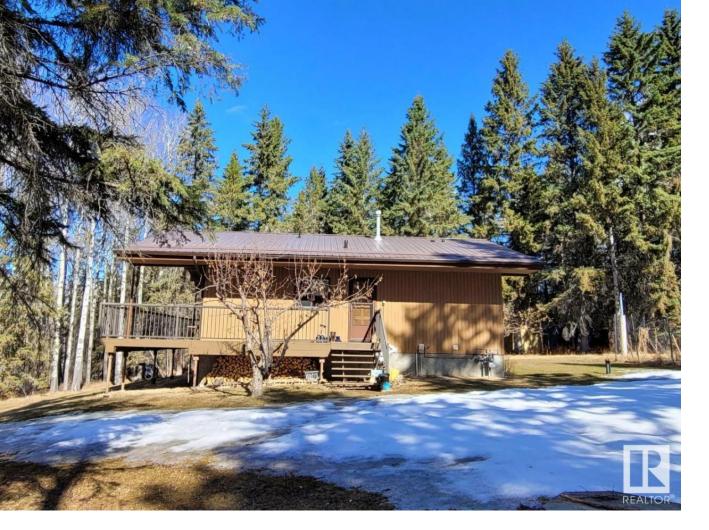

## 42,55061 Twp Rd 462 - Maywood Rural Wetaskiwin County AB \$450,000

Escape to your own piece of paradise with this charming lakefront cabin nestled on over half an acre of pristine wilderness. Located in the welcoming community of Maywood, this retreat offers the perfect blend of tranquility and comfort. Experience the warmth and charm of this cabin's open beam interior, creating a cozy and inviting atmosphere. Plenty of space for family and guests to relax and unwind, with two full bathrooms ensuring convenience and privacy.Gather around the fireplace on chilly evenings, creating memories with loved ones in the heart of your cabin retreat.Embrace the beauty of nature with a stunning wall of windows that offers panoramic views of the surrounding landscape.Step outside and immerse yourself in the natural beauty that surrounds you. Whether you're lounging on the deck, exploring the expansive grounds, or enjoying water activities on the lake, this property offers endless opportunities for outdoor enjoyment.