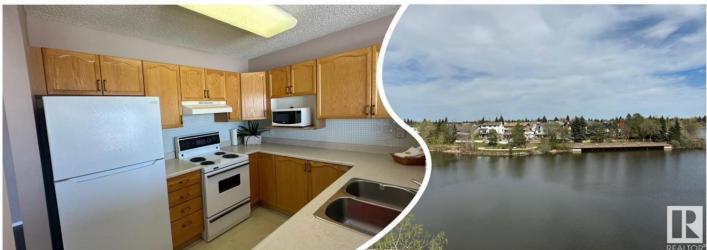

## 15499 CASTLE DOWNS Road 427 Edmonton AB

\$199,900

\*\*AMAZING VIEW\*\*Fourth floor unit with a panoramic view of Lake Beaumaris. Open concept with a spacious living room warmed by a gas fireplace in the Winter months & A/C for the Summer. The oak kitchen offers plenty of cabinet & counter space with a peninsula island overlooking a generous dining area. Patio doors open to a 40 foot balcony with a gorgeous view of the lake. The spacious Primary bedroom offers a walk in closet & 4pc Jacuzzi bath with a separate privacy door. Newer Laminate flooring flows through the living Rm & Dining area. Beaumaris on the Lake is an age/pet restricted building with two elevators a fitness room, indoor pool, recreational room & a convenient guest suite for your family or friends. The location is perfect just steps away from shopping, YMCA, restaurant's & public transportation.