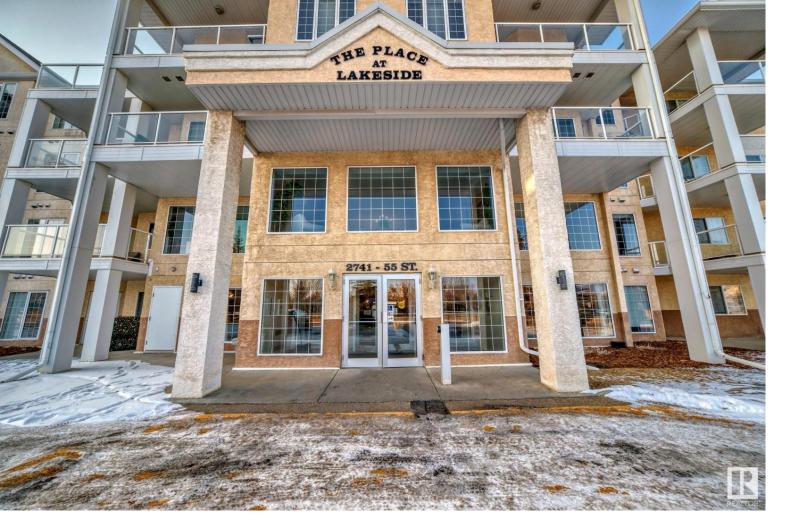

## 2741 55 Street 427 Edmonton AB

\$149.900

Welcome to "The Place at Lakeside"! This centrally located 55+ condo building, is sure to please those looking for a lifestyle complex that boasts a host of amenities. With over 813 sq.ft., this unit has a great open floor plan with 10' ceilings, fabulous natural light, upgraded laminate flooring & has been extremely well maintained. The kitchen has gorgeous Oak cabinetry, updated white appliances & backsplash, and opens to the spacious living room. There is easy access out to the 10'x13' deck area, that features sprawling south views of walking paths, greenbelt and lake. The primary bedroom has a walk-in closet, large window and good space for furniture. The main 4-piece bathroom features a dual use tub/shower with easy access. There is also laundry insuite with additional storage. This complex has a social room, theatre, garden courtyard, sun room, library & more! Conveniently attached to the Allen Grey Continuing Care Centre, & walking distance to all the great Town Centre amenities.