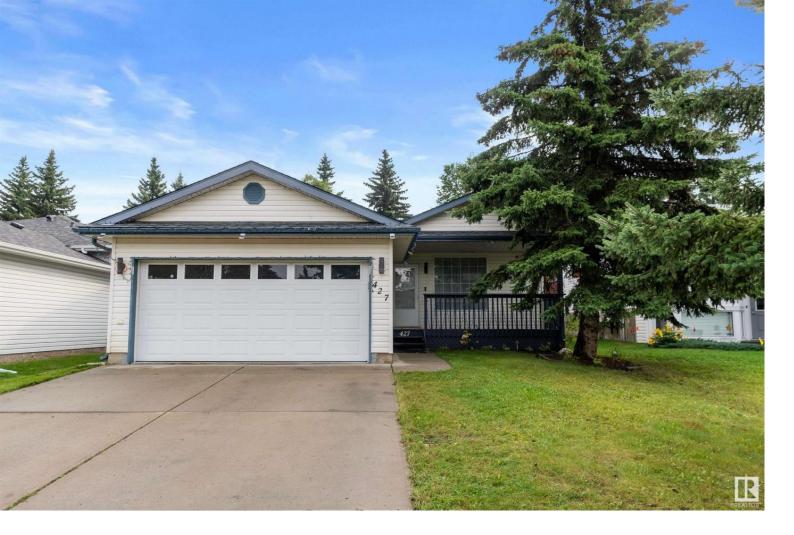

## 427 ST. ANDREWS Crescent Stony Plain AB

\$429,900

Welcome home to this inviting Bungalow situated across from a beautiful park. This bungalow boasts 1258 sq ft of living space, featuring a large living room with corner gas fireplace and large picture window. The U shaped kitchen has loads of counter space, large dinning area with door leading to a private covered deck. There are 3 bedrooms, 1 full bath and en suite and main floor laundry and in house vacuum. The basement is framed up and ready for your finishing touches. Enjoy the finished and heated garage with loads of shelving. Two more additional decks to relax on. This gem is within walking distance to SCHOOLS, STORES and BUS routes and just minutes from restaurants, clinics and the Stony Plain Hospital. Location, value and affordability makes this home perfect for first time homeowners, young families, empty nesters or investors!