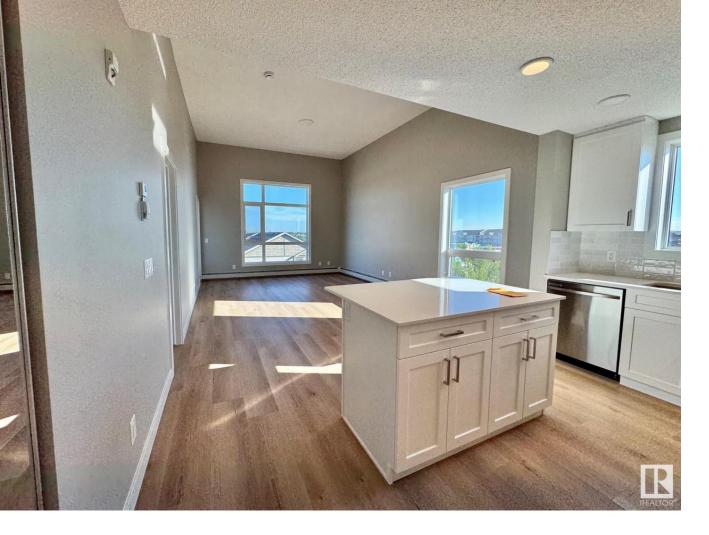

## 12804 140 Avenue 428 Edmonton AB

\$321,000

This stunning three-bedroom, top-floor corner unit condo is a brand-new gem, completed in 2023 and never lived in. Offering the best in modern design, it features large windows that fill the space with natural light and provide beautiful views. The open-concept layout creates a spacious feel, perfect for entertaining or relaxing. As a corner unit, it offers added privacy and a quieter living experience. With pristine finishes and up-to-date amenities, this condo combines contemporary style with the luxury of being the first to call it home.