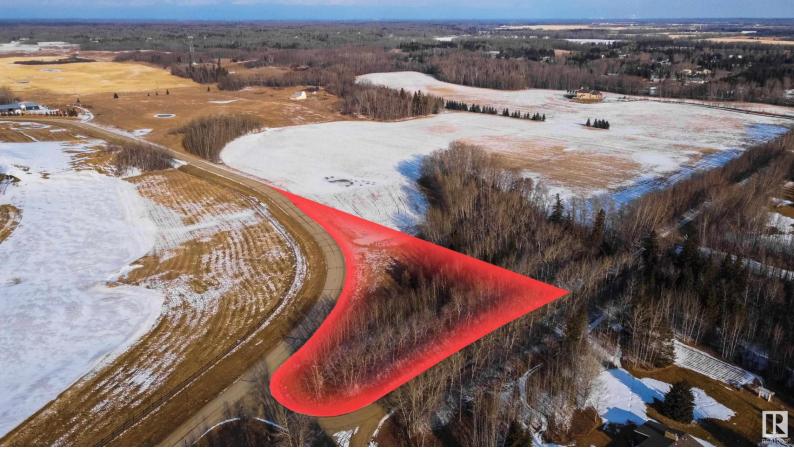

## 25527 Twp Road 511A 43 Rural Parkland County AB \$289,000

1.42 ACRE LOT across the street from BLACKHAWK GOLF CLUB, one of Canada's top ranked Golf Courses, and steps away from breathtaking views of the NORTH SASKATCHEWAN RIVER. This parcel is conveniently bordered by 2 range roads + a RAVINE & farmland to the North, meaning NO NEIGHBOURS IN CLOSE PROXIMITY! Combine that with the MATURE TREES ON THE LOT & PRIVACY WILL NEVER BE AN ISSUE. Any future build would be right in the sweet spot: close enough to watch golfers approach the green, but far enough away that you don't have to run for cover every 12 minutes. LOCATED JUST OUTSIDE OF EDMONTON! 25 minutes to EIA. 20 minutes to Windermere. 15 minutes to the nearest Costco. 10 minutes to Devon. BUILD YOUR DREAM HOME!