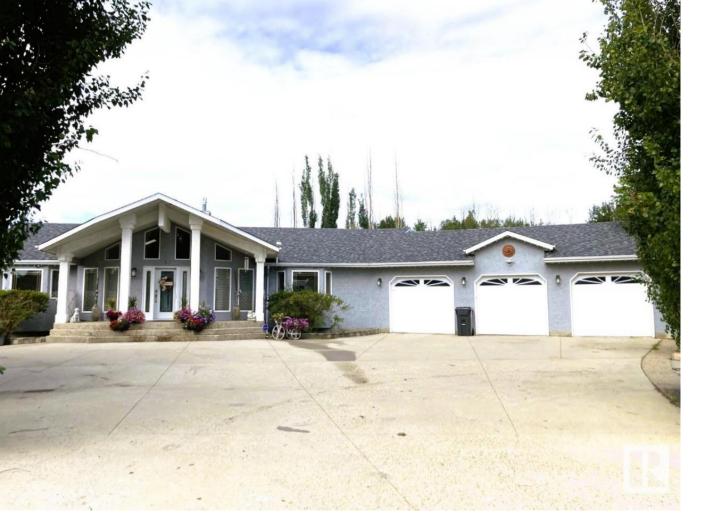

## 26106 TWP RD 532 A 43 Rural Parkland County AB \$859,000

Discover the enchantment of country living with all urban conveniences just minutes away - the perfect blend of tranquility and accessibility! This lovingly maintained and cared for 2,169 sq ft bungalow with 3 very spacious bedrooms on the main flr plus 2 more in the fully developed basement and 4 washrooms can accomodate any lifestyle with ease. Soaring vaulted ceilings and thoughtful touches are found throughout. A two-sided, beautiful freestanding fireplace is the centrepiece of the bright and open floor plan with a gourmet kitchen and dining area which can accomodate any number of your guests. The main bedroom suite is a private sanctuary with a recently renovated, spa-inspired ensuite exuding tasteful luxury and sophistication. Your personal outdoor paradise is at the back where a multi-level, maintenance-free deck transforms your backyard into an extraordinary outdoor retreat. Also, housing your vehicle collection is effortless in the 39'x26' heated garage and RV parking is steps from your door.