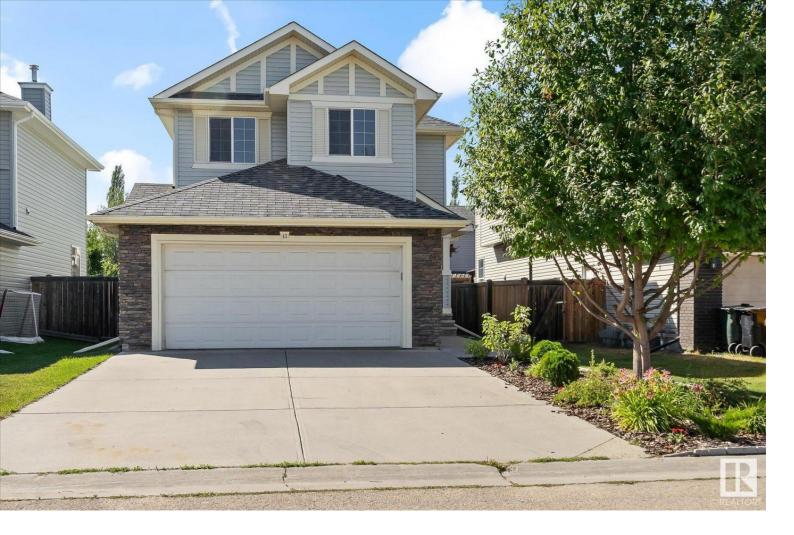

## 43 ASHGROVE Drive Spruce Grove AB

\$499,900

Welcome to Jesperdale, Spruce Grove! This beautifully maintained 1834 sq ft 3-bedroom, 3-bathroom home features ceramic tile & freshly refinished hardwood. The kitchen and bathrooms feature brand new quartz countertops as well as brand-new fixtures and lighting throughout. Fresh paint makes this sparkling clean home completely move in ready. With spacious bedrooms upstairs as well as a bonus room for the family. The backyard is a great place to entertain with a beautiful freshly stained deck and fenced yard. It is located just minutes away from schools, parks, and amenities. Don't miss the chance to make this your own!